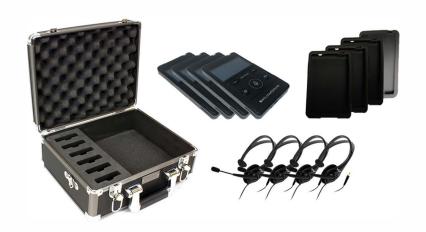

Williams AV has you covered with the Digi-Wave 400, a full duplex portable, wireless 2-way, system for short range communication. The Digi-Wave is ideal for social distancing in a variety of applications including teaching, training, and interpreting. It can also be used in courtrooms, classrooms, hospitals, restaurants and warehouses. In addition, the Digi-Wave 400 is a cost-effective alternative to other expensive 2-way radios.

## Features:

- Transmits through glass, curtain walls, viewing rooms for social distancing
- Secure / Encrypted / 2.4 GHz
- Provides contact free wireless communication
- No AC power / No base station components / Rechargeable
- 150-600 ft. range